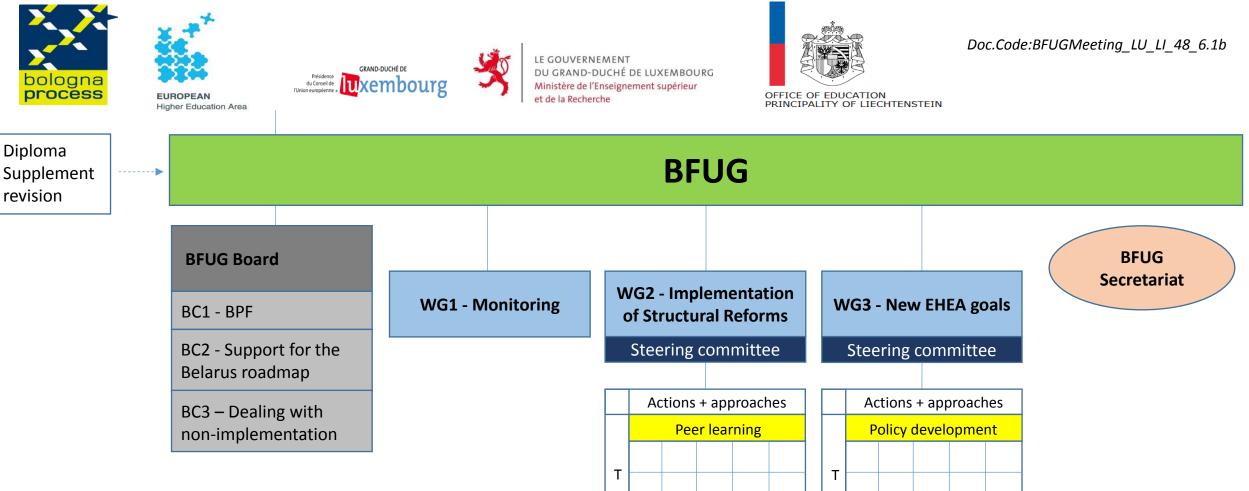

## BFUG Organisation Chart 2015-2018

## BFUG

WG1 - Monitoring

|  |                  |                               | of Structural Reforms |                        |         |          |  |  |
|--|------------------|-------------------------------|-----------------------|------------------------|---------|----------|--|--|
|  |                  |                               | Steering of           | committee              |         |          |  |  |
|  |                  |                               |                       | ACTIONS and APPROACHES |         |          |  |  |
|  |                  |                               |                       | Peer-learning          |         |          |  |  |
|  |                  |                               |                       | Conference             | Seminar | Workshop |  |  |
|  | т                | Automatic rec                 | ognition              |                        |         |          |  |  |
|  |                  | QF                            |                       |                        |         |          |  |  |
|  | O<br>P<br>I<br>C | Recognition of prior learning |                       |                        |         |          |  |  |
|  |                  | Student and staff mobility    |                       |                        |         |          |  |  |
|  |                  | Social dimensi                | on strategy           |                        |         |          |  |  |
|  |                  | QA                            |                       |                        |         |          |  |  |
|  | S                |                               |                       |                        |         |          |  |  |

WG2 - Implementation

## In cooperation with stakeholders